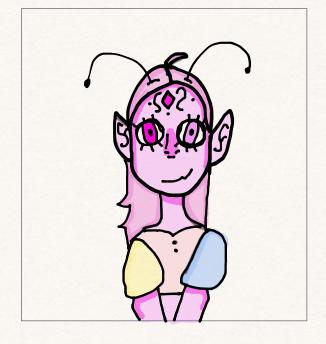

## HSA-

Sign up sheet Info on bottom of page

Name: \_\_Hazle\_\_\_\_\_ Nationality: \_\_outer space\_\_\_\_\_ Gender: female/male - female Grade: 9th/10th/11th/12th - 11th Abnormality: \_\_. Hazle can move stuff with her mind, and she goes a little 😂 when she doesn't get her way. She can fly, and turn invisible when scared or shy. \_\_\_\_\_\_

Extra info: Hazle is super kind and overprotective when it comes too her friends, she can be a little bossy but over all she a fun girl! She very playful and silly. She loves colors!

HSA stands for high school for Abnormals. A little thing I started a while ago in my previous account. Basically a school for kids with like weird powers or abilities beyond human comprehension. Or it could just be that they were born with a tail or something. Anything weird or cool you want to put on your new character. It's kind of like the school from Wednesday but I created this waaaaaay before that was even thought of. It's also some what a role-play of some sort. But how it will work is I will continue making comics and you might see your OC in one of them. And you can make your own comics too !! It's a interactive thing. Your imagination is the limit. I hope those who have never done this enjoy! And those who have I hope you enjoy it again!